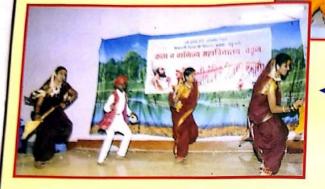

तरी आपण सदर दिवशी उपस्थित राहून महाविद्यालयाच्या कार्यक्रमाची शोभा वाढवावी ही विनंती.

कळावे,

आपला विश्वासू

Invitation letter

Principal

Art's & Commerce College

Vadui, Tal-Khatav (Sata-4)

वार्षिक पारितोषिक वितरणाच्या वेळी सांस्कृतीक कार्यक्रम सादर करताना विद्यार्थी व विद्यार्थिनी

वार्षिक पारितोषिक वितरणाच्या वेळी सांस्कृतीक कार्यक्रम सादर करताना विद्यार्थी व विद्यार्थिनी

प्राचार्य कला व वाणिज्य महाविद्यालय, वहज ता.खटाव,सातारा