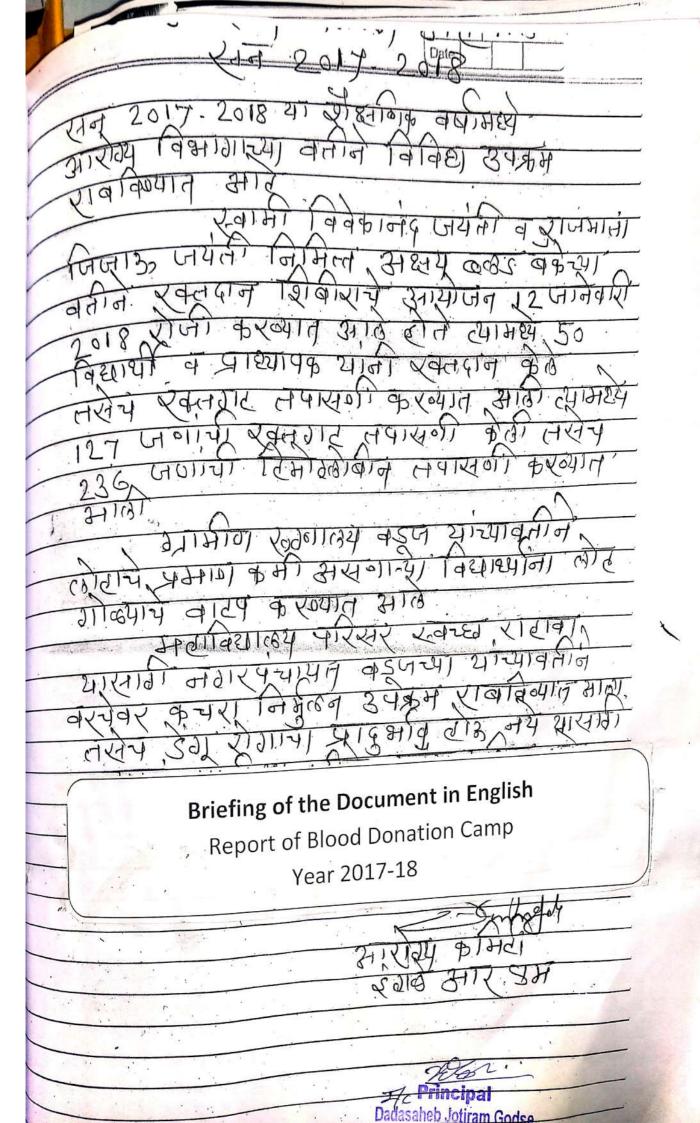

#### Briefing of the Document in English

Notice of Blood Donation Camp Notice Date: 05/08/2016 क्षाराज्य नवसाजा ( रक्षक्ष नंदावार ]

दिनां के 9 1812016 राजी महाविधात्यामध्ये उगर्वथे विश्वाणी व उ.टी का टी प्रामितीच्या वत्नां ने स्वमंदानं श्वीराचे साम्मणन केतेते स्टाने हे रक्तदान स्विकीर मार्डमामादित स्वयात अगेत स्वर स्वमंदान श्विकाराचे अध्यात साले स्वयात आते स्वर स्वमंदान श्विकाराचे भार्यामादित साले थावकी सां और पाद्मंत्याते के जीत्रां में गोंडिं भार्यामादित साले थावकी सां और पाद्मंत्याते के जीत्रां में गोंडिंग स्वामधात प्राप्ता थावकी सांस्थान क्रिकारामध्ये व स्वामधात प्राप्ता स्वमंदान केते तर 200 हन सांधाक विद्यार्थीचे स्वस्तात्यां स्वमंदान केते तर 200 हन सांधाक विद्यार्थीचे

अर्ह्म विश्वाल व द्वा के देन महाने प्राप्त के कार्य के का

## Briefing of the Document in English

Report of Blood Donation Camp Year 2016-17

Te Principal

Dadasaheb Jotiram Godse
Arts,Commerce,Science College,Vaduj
Tal. Khatav, Dist. Satara (MH)

सारीवयं विभाग्रं प्रमुख