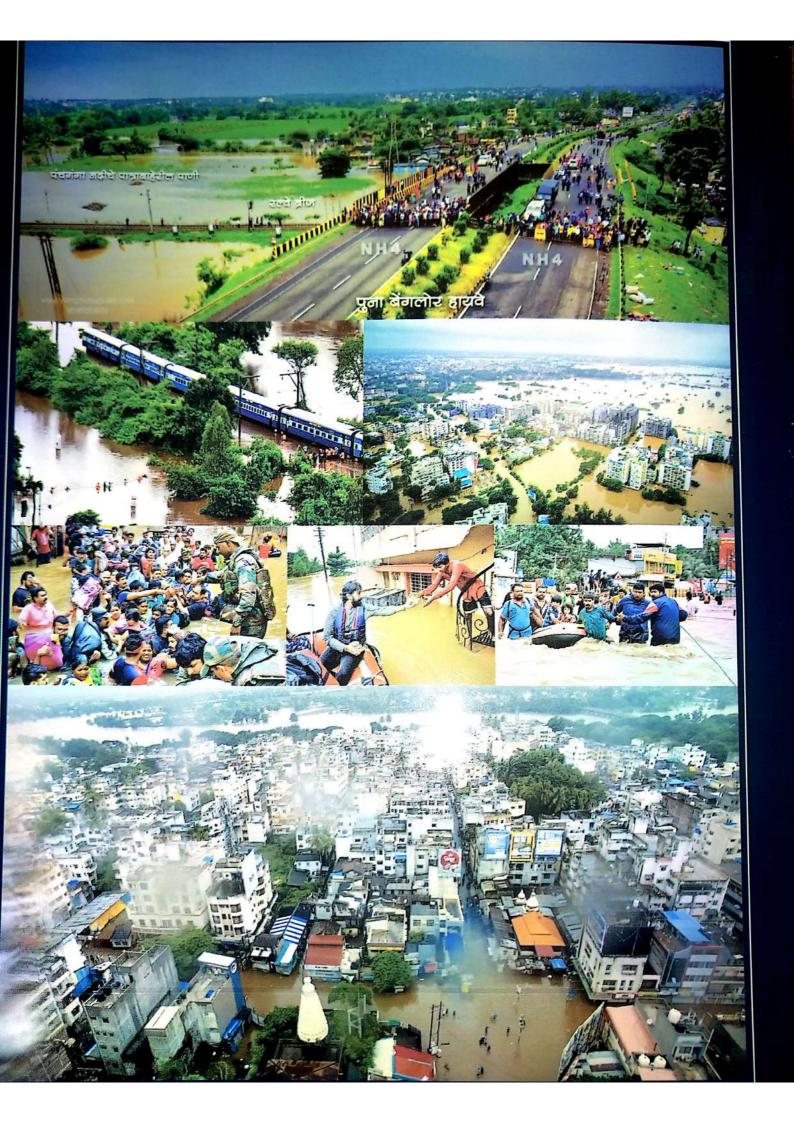

ारख्या नामवंत कंपन्यामध्ये बहुसंख्य विद्यार्थ्याची निवड
- वायफाय इंटरनेट कॅम्पस
- मुलींसाठी पूर्ण मोफत प्रवेश
- दुष्काळी भागातील विद्यार्थ्यांना मदतीचा हात देण्यासाठी मोफत डिप्लोमा इंजिनिअरींग प्रवेश
- अधिकृत CAP (ARC) केंद्र

# डिप्लोमा इंजिनिअरिंग प्रवेश पात्रता

प्रथम वर्ष : १० वी उत्तीर्ण किंवा प्रवेश पात्रता व्दितीय वर्ष : १२ वी सायन्स, ITC (दोन वर्ष) MCVC १२ वी टेक्निकल / व्होकेशनल : उत्तीर्ण





स्थापना : ५ ऑगस्ट १९९५ ।। न हि ज्ञानेन सदृशं पवित्रमिह विद्यते ।।

छत्रपती शिवाजी शिक्षण मंडळ, वडूजचे

# कला व वाणिज्य महाविद्यालय, वड्रज

(NAAC Accredited 'B' Grade)

# वेंदगग

वार्षिक नियतकालिका २०१८-१९

\* संपादक मंडळ \* प्राचार्य डॉ.एल.जी.जाधव अध्यक्ष

> प्रा.खाडे एस.एन. संपादक

\* विभागीय संपादक \*

प्रा.आग्रवाल एस.एस. प्रा.डॉ.धुमाळ के.वाय.

प्रा.डॉ.केंजळे एस.एस.



वेदगंगा २०१८-२०१९



# विविध गुणदर्शन

२०१६-१७

|        |                           | (014-40                   |
|--------|---------------------------|---------------------------|
| अ.क्र. | विद्यार्थ्याचे नाव        | कला प्रकार                |
| 9      | पाटीळे अक्षय संजय         | वाघ्या मुरळी ग्रुप डान्स  |
| 2      | दुबळे अक्षय महादेव        | वाघ्या मुरळी ग्रुप डान्स  |
| 3      | बोर्ट विशाल सयाजी         | वाघ्या मुरळी ग्रुप डान्स  |
| 8      | बागल अनिकेत सुखदेव        | वाघ्या मुरळी ग्रुप डान्स  |
| 4      | माने विक्रम विजय          | वाघ्या मुरुळी ग्रुप डान्स |
| 1      | गुरव सायली बाळू           | वाघ्या मुरळी ग्रुप डान्स  |
| 0      | राऊत प्राजक्ता अशोक       | वाघ्या मुरळी ग्रुप डान्स  |
| -      | सापकर निकिता दिनकर        | वाघ्या मुरळी ग्रुप डान्स  |
| 8      | शिंदे कोमल सुरेश