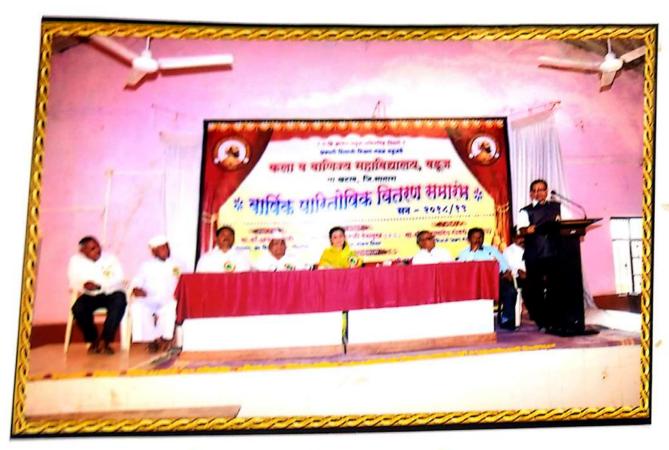

विषय: <u>वार्षिक पारितोषिक वितरण समारंभ सन २०१५-१६</u> <u>बाबत.</u>

महोदय,

आपण आमच्या महाविद्यालयाच्या वार्षिक पारितोषिक वितरण समारंभासाठी प्रमुख पाहुणे म्हणून दि. १७/०२/२०१६ रोजी सकाळी ठिक ९.०० वा. उपस्थित राहणेस सहमती दिली. त्याबद्दल आपले आभारी आहोत.

तरी आपण सदर दिवशी उपस्थित राहून महाविद्यालयाच्या कार्यक्रमाची शोभा वाढवावी ही विनंती.

कळावे,

आपला विश्वासू

Invitation letter

Principal

Art's & Commerce College

Vadui, Tal-Khatav (Sata-4)

वार्षिक पारितोषिक वितरणाच्या वेळी सांस्कृतीक कार्यक्रम सादर करताना विद्यार्थी व विद्यार्थिनी

वार्षिक पारितोषिक वितरणाच्या वेळी सांस्कृतीक कार्यक्रम सादर करताना विद्यार्थी व विद्यार्थिनी

प्राचार्य कला व वाणिज्य महाविद्यालय, वहज ता.खटाव,सातारा