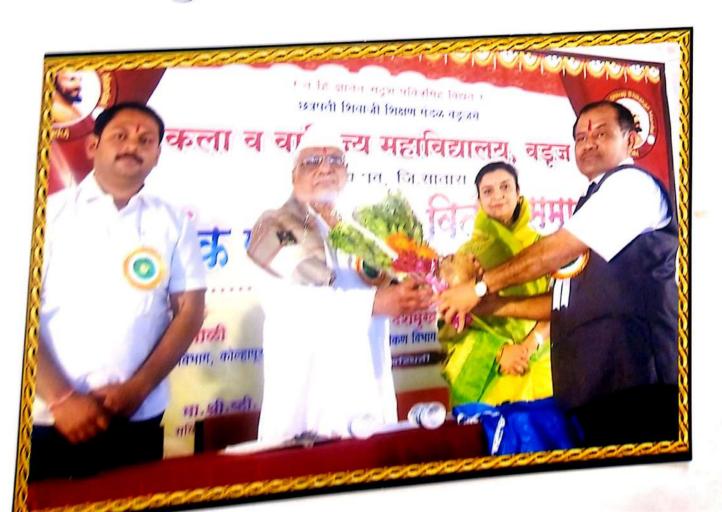

विषय: <u>वार्षिक पारितोषिक वितरण समारंभ सन २०१५-१६</u> <u>बाबत.</u>

महोदय,

आपण आमच्या महाविद्यालयाच्या वार्षिक पारितोषिक वितरण समारंभासाठी प्रमुख पाहुणे म्हणून दि. १७/०२/२०१६ रोजी सकाळी ठिक ९.०० वा. उपस्थित राहणेस सहमती दिली. त्याबद्दल आपले आभारी आहोत.

तरी आपण सदर दिवशी उपस्थित राहून महाविद्यालयाच्या कार्यक्रमाची शोभा वाढवावी ही विनंती.

कळावे,

आपला विश्वासू

Invitation letter

Principal

Art's & Commerce College

Vadui, Tal-Khatav (Sata-4)

वार्षिक पारितोषिक वितरणाच्या वेळी सांस्कृतीक कार्यक्रम सादर करताना विद्यार्थी व विद्यार्थिनी

वार्षिक पारितोषिक वितरणाच्या वेळी सांस्कृतीक कार्यक्रम सादर करताना विद्यार्थी व विद्यार्थिनी

प्राचार्य कला व वाणिज्य महाविद्यालय, वहज ता.खटाव,सातारा