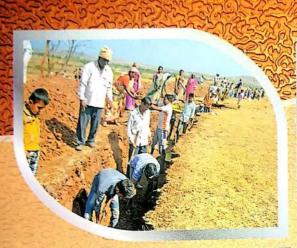

# ३३ कोटी वृक्षलागवड अहवाल

सन २०१९-२० या शैक्षणिक वर्षामध्ये महाराष्ट्र शासनाने ३३ कोटी वृक्षलागवड करण्याचे नियोजन केलेले होते. सहसंचालक कार्यालयाने आपल्या महाविद्यालयास ५०० वृक्ष लागवड करण्यास कळिवले होते. त्यानुसार महाविद्यालयाने ५०० वृक्ष लागवड केलेली आहे त्यासाठीचे नियोजन मे मॉहन्यापासूनच करण्यात आलेले होते. मे महिन्यामध्ये श्री. सोमनाथ मजूर सहकारी संस्था मर्यादीत वडूज यांचे तर्फे १० मजूर लावून ५०० खड्डे खोदण्यात आले. त्यानंतर येरळवाडी येथून सामाजिक वनीकरण यांचेकडून १०० वृक्ष आणले होते. त्यानंतर जोतिर्लिंग नर्सरी वडूज यांचेकडून ४०० वृक्ष आणले होते. २३ जुलै २०१९ रोजी महाविद्यालयातील सर्व शिक्षक व शिक्षकेत्तर कर्मचारी व विद्यार्थी यांनी छजपती शिवाजी पॉलीटेक्नीक येथे वृक्ष लागवड केली. त्यानंतर वृक्षांना शेणखत दिले. आज अखेर सदरची वृक्षे सुस्थितीत आहेत.